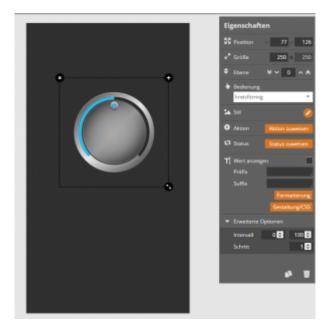

## **Round slider**

In addition to linear sliders, round sliders can also be used for dynamically adjustable status devices and some other devices (e.g. some dimmers) can also be integrated into the remote control interface. With this element, the status of the device can be set very easily by simply moving it. It is inserted by dragging the symbol onto the remote control.

An action and / or a status can be assigned to the slider in the properties menu on the right. In addition, the operator can set whether the slider should react to a circular wiping movement or a linear movement from left to right. The display of the values is optional and can be activated by ticking the appropriate box. The text can be formatted using CSS.